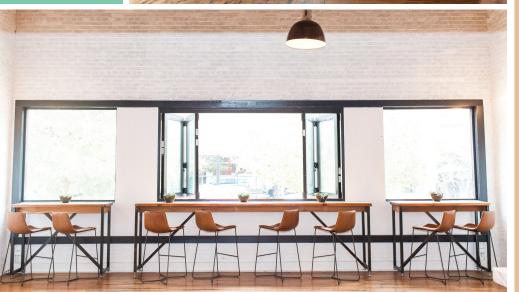

### DESIGNED BY

Claire Zinnecker Design & Xavier Schipani

The Sunset Room is a gallery-style event space in the heart of Austin's Convention Center and Historic Sixth Street Districts.

With exposed brick walls, original wood rafters and longleaf pine floors, the airy and inviting space is designed for maximum flexibility ready to accommodate virtually any occasion.

### **FEATURES**

- Building maintains much of it's original 1930s features, including longleaf pine flooring, exposed brick walls and wood rafter ceiling
- Basic WiFi (can be boosted for high user count/ live streaming)
- ADA compliant
- Prime location in the heart of the Convention
   Center and Historic Sixth Street Districts