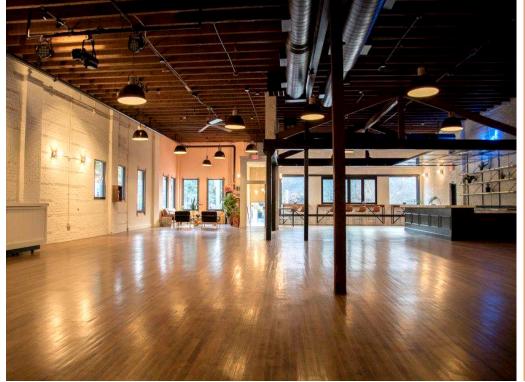

### DESIGNED BY

Claire Zinnecker Design & Xavier Schipani

The Sunset Room is a gallery-style event space in the heart of Austin's Convention Center and Historic Sixth Street Districts.

With exposed brick walls, original wood rafters and longleaf pine floors, the airy and inviting space is designed for maximum flexibility ready to accommodate virtually any occasion.

### **FEATURES**

- Building maintains much of it's original 1930s features, including longleaf pine flooring, exposed brick walls and wood rafter ceiling
- Basic WiFi (can be boosted for high user count/ live streaming)
- ADA compliant
- Prime location in the heart of the Convention
   Center and Historic Sixth Street Districts