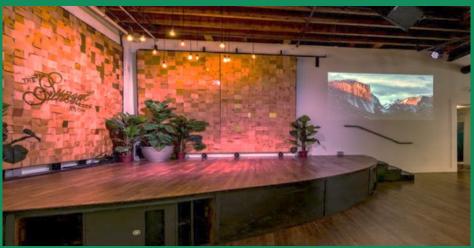

### **PRODUCTION**

- 13-16' high ceiling with several built-in rigging beams
- Built-in 22-foot wide quarter round stage
- 400 amps 3-phase power
- Projector
- Two wireless microphones

### STAGE LIGHTING

- Full color spectrum stage color wash
- Gobo wall for custom gobo presentation with full color LED leko for complimentary gobo color wash
- Six Gallery Lighting Vignettes