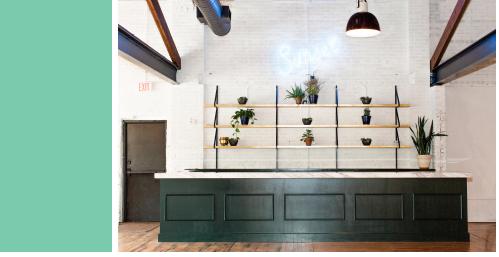

### DESIGNED BY

Claire Zinnecker Design & Xavier Schipani

The Sunset Room is a gallery-style event space in the heart of Austin's Convention Center and Historic Sixth Street Districts.

With exposed brick walls, original wood rafters and longleaf pine floors, the airy and inviting space is designed for maximum flexibility ready to accommodate virtually any occasion.

### **FEATURES**

- Building maintains much of it's original 1930s features, including longleaf pine flooring, exposed brick walls and wood rafter ceiling
- Basic WiFi (can be boosted for high user count/ live streaming)
- ADA compliant
- Prime location in the heart of the Convention
   Center and Historic Sixth Street Districts