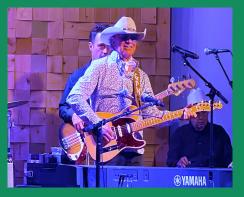

### **SOUND**

- Mackie 1608 16 Channel Mixer with wireless load control
- 3 per side flown JBL VP7212 mains
- 2 delay speakers for the rest of venue
- 2 single Yamaha 18" Subs

### **PRODUCTION**

- 13-16' high ceiling with several built-in rigging beams
- Built-in 22-foot wide quarter round stage
- 400 amps 3-phase power
- Projector
- Two wireless microphones