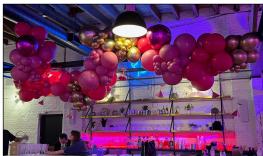

### **FEATURES**

- Building maintains much of it's original 1930s features, including longleaf pine flooring, exposed brick walls and wood rafter ceiling
- Basic WiFi (can be boosted for high user count/ live streaming)
- ADA compliant
- Prime location in the heart of the Convention
   Center and Historic Sixth Street Districts

### STAGE LIGHTING

- Full color spectrum stage color wash
- Gobo wall for custom gobo presentation with full color LED leko for complimentary gobo color wash
- Six Gallery Lighting Vignettes

### **HOUSE LIGHTING**

- 18 Philips Hue white and color ambiance
   A19 smart LED light bulbs
- Spinning disco ball with color changing spotlight
- Six sets of X-lights