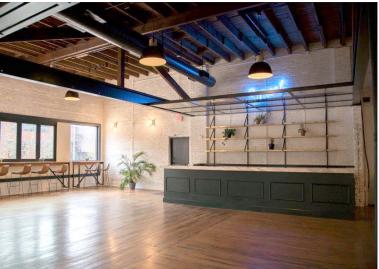

### DESIGNED BY

Claire Zinnecker Design & Xavier Schipani

The Sunset Room is a gallery-style event space in the heart of Austin's Convention Center and Historic Sixth Street Districts.

With exposed brick walls, original wood rafters and longleaf pine floors, the airy and inviting space is designed for maximum flexibility ready to accommodate virtually any occasion.

### **FEATURES**

- Building maintains much of it's original 1930s features, including longleaf pine flooring, exposed brick walls and wood rafter ceiling
- Basic WiFi (can be boosted for high user count/ live streaming)
- ADA compliant
- Prime location in the heart of the Convention
   Center and Historic Sixth Street Districts