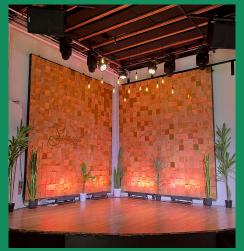

# LIGHTING

### STAGE LIGHTING

- Full color spectrum stage color wash
- Gobo wall for custom gobo presentation with full color LED leko for complimentary gobo color wash
- Six Gallery Lighting Vignettes

### **HOUSE LIGHTING**

- 18 Philips Hue white and color ambiance
   A19 smart LED light bulbs
- Spinning disco ball with color changing spotlight
- Six sets of X-lights