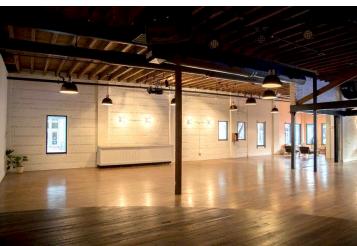

### DESIGNED BY

Claire Zinnecker Design & Xavier Schipani

The Sunset Room is a gallery-style event space in the heart of Austin's Convention Center and Historic Sixth Street Districts.

With exposed brick walls, original wood rafters and longleaf pine floors, the airy and inviting space is designed for maximum flexibility ready to accommodate virtually any occasion.

### **FEATURES**

- Building maintains much of it's original 1930s features, including longleaf pine flooring, exposed brick walls and wood rafter ceiling
- Basic WiFi (can be boosted for high user count/ live streaming)
- ADA compliant
- Prime location in the heart of the Convention
   Center and Historic Sixth Street Districts