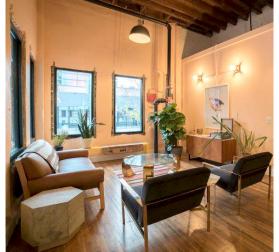

### DESIGNED BY

Claire Zinnecker Design & Xavier Schipani

The Sunset Room is a gallery-style event space in the heart of Austin's Convention Center and Historic Sixth Street Districts.

With exposed brick walls, original wood rafters and longleaf pine floors, the airy and inviting space is designed for maximum flexibility ready to accommodate virtually any occasion.

### **FEATURES**

- Building maintains much of it's original 1930s features, including longleaf pine flooring, exposed brick walls and wood rafter ceiling
- Basic WiFi (can be boosted for high user count/ live streaming)
- ADA compliant
- Prime location in the heart of the Convention
   Center and Historic Sixth Street Districts