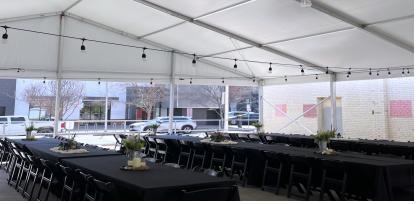

# **INDOOR/OUTDOOR AREA**

- 3709 square feet indoor space
- 45 x 45 ft gravel lot on north side

### **ADJACENT LOT**

- 3900 square fee outdoor space on west side Available as extension of the interior for additional fee
- Can be tented
- Capacity: 100-300\*

### **FEATURES**

- Building maintains much of it's original 1930s features, including longleaf pine flooring, exposed brick walls and wood rafter ceiling
- Basic WiFi (can be boosted for high user count/ live streaming)
- ADA compliant
- Prime location in the heart of the Convention
   Center and Historic Sixth Street Districts