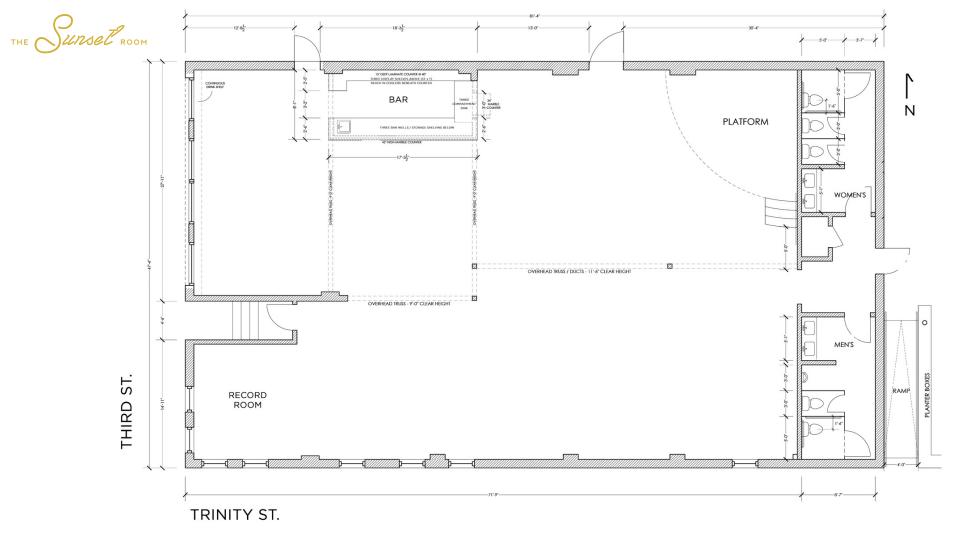

# **INDOOR/OUTDOOR AREA**

- 3709 square feet indoor space
- 45 x 45 ft gravel lot on north side

#### **CAPACITY**

- Standing capacity (no furniture): 250-300
- Standard cocktail capacity: 250
- Theatre capacity: 125-175
- Seated banquet capacity: 100-125

### **ADJACENT LOT**

- 3900 square fee outdoor space on west side Available as extension of the interior for additional fee
- Can be tented
- Capacity: 100-300\*

### **FEATURES**

- Building maintains much of it's original 1930s features, including longleaf pine flooring, exposed brick walls and wood rafter ceiling
- Basic WiFi (can be boosted for high user count/ live streaming)
- ADA compliant
- Prime location in the heart of the Convention
   Center and Historic Sixth Street Districts