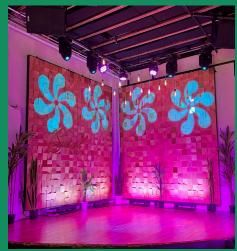

# LIGHTING

### STAGE LIGHTING

- Full color spectrum stage color wash
- Gobo wall for custom gobo presentation with full color LED leko for complimentary gobo color wash
- Six Gallery Lighting Vignettes

### **HOUSE LIGHTING**

- 18 Philips Hue white and color ambiance
   A19 smart LED light bulbs
- Spinning disco ball with color changing spotlight
- Six sets of X-lights