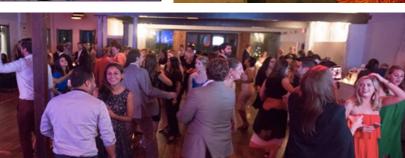

#### **CAPACITY**

- Standing capacity (no furniture): 250-300
- Standard cocktail capacity: 250
- Theatre capacity: 125-175
- Seated banquet capacity: 100-125