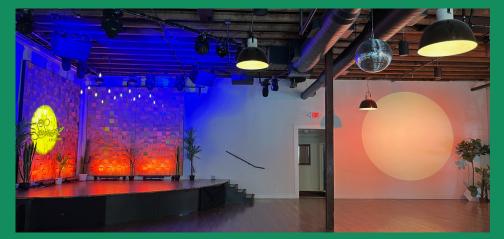

### STAGE LIGHTING

- Full color spectrum stage color wash
- Gobo wall for custom gobo presentation with full color LED leko for complimentary gobo color wash
- Six Gallery Lighting Vignettes

### **HOUSE LIGHTING**

- 18 Philips Hue white and color ambiance
   A19 smart LED light bulbs
- Spinning disco ball with color changing spotlight
- Six sets of X-lights