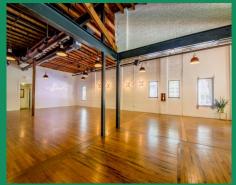

### DESIGNED BY

Claire Zinnecker Design & Xavier Schipani

The Sunset Room is a gallery-style event space in the heart of Austin's Convention Center and Historic Sixth Street Districts.

With exposed brick walls, original wood rafters and longleaf pine floors, the airy and inviting space is designed for maximum flexibility ready to accommodate virtually any occasion.

### **FEATURES**

- Building maintains much of it's original 1930s features, including longleaf pine flooring, exposed brick walls and wood rafter ceiling
- Basic WiFi (can be boosted for high user count/ live streaming)
- ADA compliant
- Prime location in the heart of the Convention
   Center and Historic Sixth Street Districts