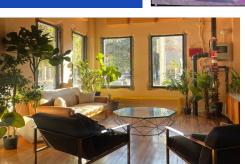

### DESIGNED BY

Claire Zinnecker Design & Xavier Schipani

The Sunset Room is a gallery-style event space in the heart of Austin's Convention Center and Historic Sixth Street Districts.

With exposed brick walls, original wood rafters and longleaf pine floors, the airy and inviting space is designed for maximum flexibility ready to accommodate virtually any occasion.

### **FEATURES**

- Building maintains much of it's original 1930s features, including longleaf pine flooring, exposed brick walls and wood rafter ceiling
- Basic WiFi (can be boosted for high user count/ live streaming)
- ADA compliant
- Prime location in the heart of the Convention
   Center and Historic Sixth Street Districts